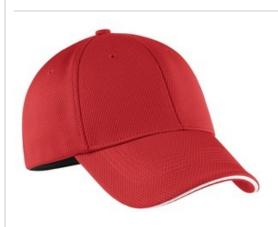

## Dri-FIT Mesh Swoosh Flex Sandwich Cap. 333115

Only Nike Golf could engineer a moisture-wicking cap this flexible and stylish. This cap has a structured, midprofile design. The Swoosh Flex sweatband ensures an exceptional fit. The contrast Swoosh design trademark is embroidered on the bill and center back in the same color as the trim. Made of 100% polyester knit mesh. CARE INSTRUCTIONS

Hand wash warm. Line dry. Do not wring, bleach, iron or dry clean.

Tips For Effectively Screen Printing Polyester Fabrics

back