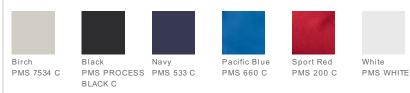

file design. The Swoosh Flex sweatband ensures an exceptional fit. The contrast Swoosh design trademark is embroidered on the bill and center back in the same color as the trim. Made of 100% polyester knit mesh. CARE INSTRUCTIONS

Hand wash warm. Line dry. Do not wring, bleach, iron or dry clean.

Tips For Effectively Screen Printing Polyester Fabrics





back

### HOW TO MEASURE

|  |  | 1 |
|--|--|---|
|  |  |   |
|  |  | _ |

HATS Measure the c

Measure the circumference around the head, above the eyebrow and at the widest part of the head. Divide number by 3.14 for hat size.

#### SIZE CHART

|          | S/M           | M/L       | L/XL          |
|----------|---------------|-----------|---------------|
| Hat Size | 6 3/4 - 7 1/4 | 7 - 7 1/2 | 7 1/4 - 7 3/4 |

### COLOR INFORMATION